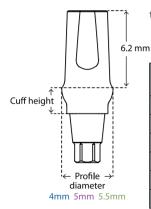

## **Specifications**

Material: 6AL4V E.L.I. Titanium Profile Diameters (mm): 4, 5, 5.5 Platform heights (mm): .5, 1, 2, 3, 4, 5