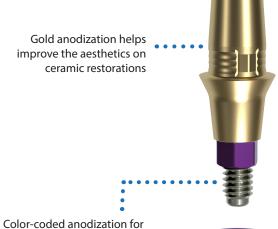

### **IMPLANT ONE TI-BASE ABUTMENT**

Implant One Ti-Base abutments are compatible with popular CAD/CAM systems and restoration materials.

- Made from 6AL4V E.L.I. Titanium.
- Titanium retaining screw included.
- Compatible with exocad, 3Shape, and Sirona.



#### **USAGE**



#### Specifications

Material: 6AL4V E.L.I. Titanium Profile Diameter: 4.5 mm Platform height: .5 mm – 2.5 mm



# color-coded anodization for easy platform identification. • • • •

## **Sizes Available and Part Numbers**

| PLATFORM<br>HEIGHT | 300 series  | 400 series  | 500 series  |
|--------------------|-------------|-------------|-------------|
| 0.5 mm             | ATB-0305-00 | ATB-0405-00 | APT-0505-00 |
| 1.5 mm             | ATB-0310-00 | ATB-0410-00 | APT-0510-00 |
| 2.5 mm             | ATB-0320-00 | ATB-0420-00 | APT-0520-00 |