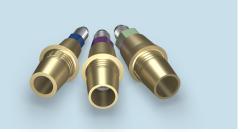

### **IMPLANT ONE TI-BASE ABUTMENT**

Implant One Ti-Base abutments are compatible with popular CAD/CAM systems and restoration materials.

- Made from 6AL4V E.L.I. Titanium.
- Titanium retaining screw included.
- Compatible with exocad, 3Shape, and Sirona.