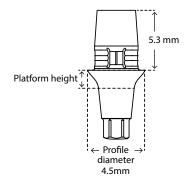

#### Specifications

Material: 6AL4V E.L.I. Titanium Profile Diameter: 4.5 mm Platform height: .5 mm – 2.5 mm