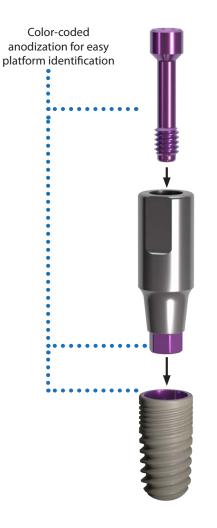

## IMPLANT ONE STANDARD STRAIGHT ABUTMENT

Straight abutments are ideal for placement in narrow spacing areas.

- Made from 6AL4V E.L.I. Titanium.
- The top of the abutment is thinner than on the standard abutment.
- Straight abutments can be prepped and fitted with a custom crown.

## Specifications

Material: 6AL4V E.L.I. Titanium Profile Diameter: 3.1 mm – 4.5 mm Height from top of implant to top of abutment: 8 mm