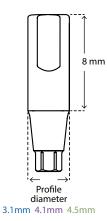

## Specifications

Material: 6AL4V E.L.I. Titanium Profile Diameter: 3.1 mm – 4.5 mm Height from top of implant to top of abutment: 8 mm